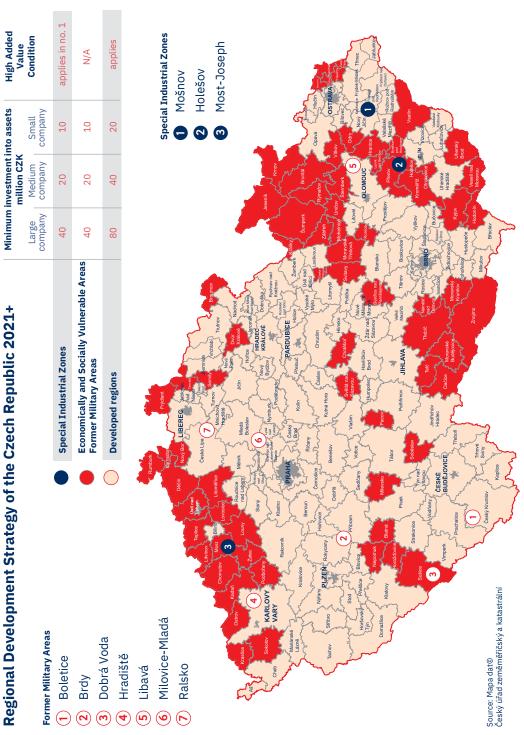

## Regional Development Strategy of the Czech Republic 2021+

## Investment incentives for manufacturing industry in the Czech Republic

| Type of investment                                                 | Qualification conditions                                                                                                                                                                                                                                                                                                                                                                                                                                                                                                                                            |                                                                                                                                                          |                                                                                                                                                          | Forms of Investment                                                                                                                                                                                                                                                                                             | Eligible                                                                                                                        | Maximum<br>aid intensity                           | Maximum aid intensity for a            | Maximum<br>aid intensity                           |                                                                                              |
|--------------------------------------------------------------------|---------------------------------------------------------------------------------------------------------------------------------------------------------------------------------------------------------------------------------------------------------------------------------------------------------------------------------------------------------------------------------------------------------------------------------------------------------------------------------------------------------------------------------------------------------------------|----------------------------------------------------------------------------------------------------------------------------------------------------------|----------------------------------------------------------------------------------------------------------------------------------------------------------|-----------------------------------------------------------------------------------------------------------------------------------------------------------------------------------------------------------------------------------------------------------------------------------------------------------------|---------------------------------------------------------------------------------------------------------------------------------|----------------------------------------------------|----------------------------------------|----------------------------------------------------|----------------------------------------------------------------------------------------------|
|                                                                    | Large enterprises                                                                                                                                                                                                                                                                                                                                                                                                                                                                                                                                                   | Medium-sized enterprises                                                                                                                                 | Small enterprises                                                                                                                                        | incentives                                                                                                                                                                                                                                                                                                      | costs                                                                                                                           | for a large<br>enterprises                         | medium-sized<br>enterprises            | for a small<br>enterprises                         | Expansion                                                                                    |
| Manufacturing<br>industry                                          | Investment of at least CZK<br>40 million / CZK 80 million in<br>assets depending on the region<br>(see map 1), of which at least<br>half in new machines                                                                                                                                                                                                                                                                                                                                                                                                            | Investment of at least CZK<br>20 million / CZK 40 million in<br>assets depending on the region<br>(see map 1), of which at least<br>half in new machines | Investment of at least CZK<br>10 million / CZK 20 million<br>in assets depending on the<br>region (see map 1), of which<br>at least half in new machines | Corporate income tax relief<br>for a period of 10 years<br>Cash grant for job creation                                                                                                                                                                                                                          |                                                                                                                                 |                                                    |                                        |                                                    |                                                                                              |
|                                                                    | Condition of <b>higher value added in developed regions</b> - Min. 80 % of employees have at least the average wage in the region and a) 10 % of employees with university education + collaboration with R&D institutions in the amount 1 % of eligible costs; or b) 2 % of employees in R&D or c) 10 % of eligible costs in machinery R&D                                                                                                                                                                                                                         |                                                                                                                                                          |                                                                                                                                                          | and training of new<br>employees only in district<br>with an unemployment rate<br>of at least 7.5 %.                                                                                                                                                                                                            | itangible assets<br>w machines)<br>positions for a period of 24 months                                                          | igible costs,<br>nap 2)                            | eligible costs,<br>e map 2)            | ligible costs,<br>map 2)                           | ly new economic activity in:<br>Bohemian, South Bohemian, Vysočina,<br>South Moravian region |
| Manufacturing<br>industry<br>Strategic<br>investment               | Investment of at least CZK 2 billion in assets, of which at least half in new machinery and creation of at least 250 new jobs                                                                                                                                                                                                                                                                                                                                                                                                                                       |                                                                                                                                                          |                                                                                                                                                          | Corporate income tax relief for a period of 10 years  Cash grant for job creation and training of new employees only in district with an unemployment rate of at least 7.5 %.  Cash grant on capital investment in the amount of up to 10/20 % (depends on the region) of eligible costs (max. CZK 1.5 billion) |                                                                                                                                 |                                                    |                                        |                                                    |                                                                                              |
|                                                                    | Condition of <b>higher value added in developed regions</b> - Min. 80 % of employees have at least the average wage in the region and a) 10 % of employees with university education + collaboration with R&D institutions in the amount 1 % of eligible costs; or b) 2 % of employees in R&D or c) 10 % of eligible costs in machinery R&D                                                                                                                                                                                                                         |                                                                                                                                                          |                                                                                                                                                          |                                                                                                                                                                                                                                                                                                                 |                                                                                                                                 |                                                    |                                        |                                                    |                                                                                              |
| Manufacturing<br>industry<br>with high<br>technological<br>demands | Investment of at least<br>CZK 40 million / CZK 80 million<br>in assets depending on the region<br>(see map 1), of which at least half<br>in new machine                                                                                                                                                                                                                                                                                                                                                                                                             | Investment of at least<br>CZK 20 million / CZK 40 million<br>in assets depending on the region<br>(see map 1), of which at least half<br>in new machines | Investment of at least<br>CZK 10 million / CZK 20 million<br>in assets depending on the region<br>(see map 1), of which at least half<br>in new machines | Corporate income tax relief<br>for a period of 10 years<br>Cash grant for job creation<br>and training of new                                                                                                                                                                                                   | Long-term tangible and intangible assets<br>(e.g. land, building, new machines)<br>employees in newly created positions for a I | 40 % of invested eligible<br>Prague 0% (see map 2) | 50 % of invested e<br>Prague 0% (see n | 60 % of invested eligible<br>Prague 0% (see map 2) | new economic a<br>bhemian, South<br>outh Moravian I                                          |
|                                                                    | Investment sector: Pharmaceutical products and preparations, Computers, electronic and optical devices, Aircraft and their engines, Spacecraft and related equipment. Condition of higher value added - Min. 80 % of employees have at least the average wage in the region and a) 10 % of employees with university education + collaboration with R&D institutions in the amount 1 % of eligible costs; or b) 2 % of employees in R&D or c) 10 % of eligible costs in machinery R&D Plus implementation of research and development using key enabling technology |                                                                                                                                                          |                                                                                                                                                          | employees only in district<br>with an unemployment rate<br>of at least 7.5 %.<br>Cash grant on capital<br>investment in<br>the amount of up to 10/20<br>% (depends on the region)<br>of eligible cost (max. CZK<br>1.5 billion)                                                                                 | Long-term<br>(e.g. lan<br>gross wages of employees i                                                                            | 20 - 40<br>F                                       | 30 - 50<br>B                           | 40 - 60<br>P                                       | Only<br>Plzeň, Central B                                                                     |
| Production<br>of strategic<br>medical<br>products                  | Investment of at least CZK 40 million / CZK 80 million in assets depending on the region (see map 1), of which at least half in new machines                                                                                                                                                                                                                                                                                                                                                                                                                        | Investment of at least CZK 20 million / CZK 40 million in assets depending on the region (see map 1), of which at least half in new machines             | Investment of at least CZK 10 million / CZK 20 million in assets depending on the region (see map 1), of which at least half in new machines             | Corporate income tax relief for a period of 10 years  Cash grant for job creation and training of new employees only in district with an unemployment rate of at least 7.5 %.  Cash grant on capital investment in the amount of up to 10/20 % (depends on the region) of eligible costs (max. CZK 1.5 billion) | .g. 10                                                                                                                          |                                                    |                                        |                                                    |                                                                                              |