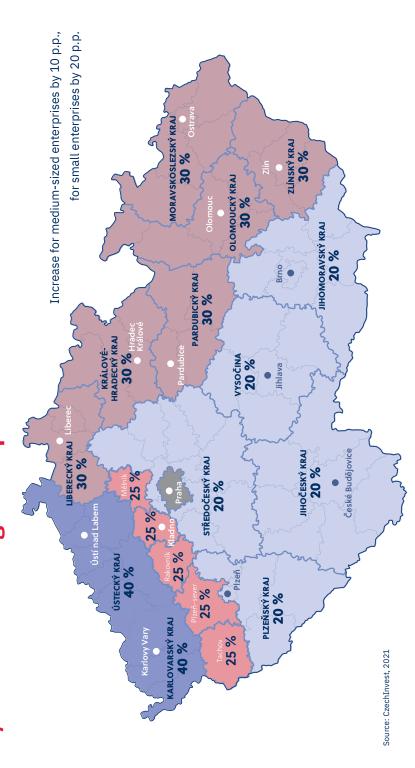

## 2/ State aid for large enterprises

## Investment incentives for manufacturing industry in the Czech Republic

| Type of investment                                                 | Qualification conditions                                                                                                                                                                                                                                                                                                                                                                                                                                                                                                                                            |                                                                                                                                                          |                                                                                                                                                          | Forms of Investment                                                                                                                                                                                                                                                                                             | Eligible                                                                                                                        | Maximum<br>aid intensity                           | Maximum aid intensity for a            | Maximum<br>aid intensity                           |                                                                                              |
|--------------------------------------------------------------------|---------------------------------------------------------------------------------------------------------------------------------------------------------------------------------------------------------------------------------------------------------------------------------------------------------------------------------------------------------------------------------------------------------------------------------------------------------------------------------------------------------------------------------------------------------------------|----------------------------------------------------------------------------------------------------------------------------------------------------------|----------------------------------------------------------------------------------------------------------------------------------------------------------|-----------------------------------------------------------------------------------------------------------------------------------------------------------------------------------------------------------------------------------------------------------------------------------------------------------------|---------------------------------------------------------------------------------------------------------------------------------|----------------------------------------------------|----------------------------------------|----------------------------------------------------|----------------------------------------------------------------------------------------------|
|                                                                    | Large enterprises                                                                                                                                                                                                                                                                                                                                                                                                                                                                                                                                                   | Medium-sized enterprises                                                                                                                                 | Small enterprises                                                                                                                                        | incentives                                                                                                                                                                                                                                                                                                      | costs                                                                                                                           | for a large<br>enterprises                         | medium-sized<br>enterprises            | for a small<br>enterprises                         | Expansion                                                                                    |
| Manufacturing<br>industry                                          | Investment of at least CZK<br>40 million / CZK 80 million in<br>assets depending on the region<br>(see map 1), of which at least<br>half in new machines                                                                                                                                                                                                                                                                                                                                                                                                            | Investment of at least CZK<br>20 million / CZK 40 million in<br>assets depending on the region<br>(see map 1), of which at least<br>half in new machines | Investment of at least CZK<br>10 million / CZK 20 million<br>in assets depending on the<br>region (see map 1), of which<br>at least half in new machines | Corporate income tax relief<br>for a period of 10 years<br>Cash grant for job creation                                                                                                                                                                                                                          |                                                                                                                                 |                                                    |                                        |                                                    |                                                                                              |
|                                                                    | Condition of <b>higher value added in developed regions</b> - Min. 80 % of employees have at least the average wage in the region and a) 10 % of employees with university education + collaboration with R&D institutions in the amount 1 % of eligible costs; or b) 2 % of employees in R&D or c) 10 % of eligible costs in machinery R&D                                                                                                                                                                                                                         |                                                                                                                                                          |                                                                                                                                                          | and training of new<br>employees only in district<br>with an unemployment rate<br>of at least 7.5 %.                                                                                                                                                                                                            | itangible assets<br>w machines)<br>positions for a period of 24 months                                                          | igible costs,<br>nap 2)                            | eligible costs,<br>e map 2)            | ligible costs,<br>map 2)                           | ly new economic activity in:<br>Bohemian, South Bohemian, Vysočina,<br>South Moravian region |
| Manufacturing<br>industry<br>Strategic<br>investment               | Investment of at least CZK 2 billion in assets, of which at least half in new machinery and creation of at least 250 new jobs                                                                                                                                                                                                                                                                                                                                                                                                                                       |                                                                                                                                                          |                                                                                                                                                          | Corporate income tax relief for a period of 10 years  Cash grant for job creation and training of new employees only in district with an unemployment rate of at least 7.5 %.  Cash grant on capital investment in the amount of up to 10/20 % (depends on the region) of eligible costs (max. CZK 1.5 billion) |                                                                                                                                 |                                                    |                                        |                                                    |                                                                                              |
|                                                                    | Condition of <b>higher value added in developed regions</b> - Min. 80 % of employees have at least the average wage in the region and a) 10 % of employees with university education + collaboration with R&D institutions in the amount 1 % of eligible costs; or b) 2 % of employees in R&D or c) 10 % of eligible costs in machinery R&D                                                                                                                                                                                                                         |                                                                                                                                                          |                                                                                                                                                          |                                                                                                                                                                                                                                                                                                                 |                                                                                                                                 |                                                    |                                        |                                                    |                                                                                              |
| Manufacturing<br>industry<br>with high<br>technological<br>demands | Investment of at least<br>CZK 40 million / CZK 80 million<br>in assets depending on the region<br>(see map 1), of which at least half<br>in new machine                                                                                                                                                                                                                                                                                                                                                                                                             | Investment of at least<br>CZK 20 million / CZK 40 million<br>in assets depending on the region<br>(see map 1), of which at least half<br>in new machines | Investment of at least<br>CZK 10 million / CZK 20 million<br>in assets depending on the region<br>(see map 1), of which at least half<br>in new machines | Corporate income tax relief<br>for a period of 10 years<br>Cash grant for job creation<br>and training of new                                                                                                                                                                                                   | Long-term tangible and intangible assets<br>(e.g. land, building, new machines)<br>employees in newly created positions for a I | 40 % of invested eligible<br>Prague 0% (see map 2) | 50 % of invested e<br>Prague 0% (see n | 60 % of invested eligible<br>Prague 0% (see map 2) | new economic a<br>bhemian, South<br>outh Moravian I                                          |
|                                                                    | Investment sector: Pharmaceutical products and preparations, Computers, electronic and optical devices, Aircraft and their engines, Spacecraft and related equipment. Condition of higher value added - Min. 80 % of employees have at least the average wage in the region and a) 10 % of employees with university education + collaboration with R&D institutions in the amount 1 % of eligible costs; or b) 2 % of employees in R&D or c) 10 % of eligible costs in machinery R&D Plus implementation of research and development using key enabling technology |                                                                                                                                                          |                                                                                                                                                          | employees only in district<br>with an unemployment rate<br>of at least 7.5 %.<br>Cash grant on capital<br>investment in<br>the amount of up to 10/20<br>% (depends on the region)<br>of eligible cost (max. CZK<br>1.5 billion)                                                                                 | Long-term<br>(e.g. lan<br>gross wages of employees i                                                                            | 20 - 40<br>F                                       | 30 - 50<br>B                           | 40 - 60<br>P                                       | Only<br>Plzeň, Central B                                                                     |
| Production<br>of strategic<br>medical<br>products                  | Investment of at least CZK 40 million / CZK 80 million in assets depending on the region (see map 1), of which at least half in new machines                                                                                                                                                                                                                                                                                                                                                                                                                        | Investment of at least CZK 20 million / CZK 40 million in assets depending on the region (see map 1), of which at least half in new machines             | Investment of at least CZK 10 million / CZK 20 million in assets depending on the region (see map 1), of which at least half in new machines             | Corporate income tax relief for a period of 10 years  Cash grant for job creation and training of new employees only in district with an unemployment rate of at least 7.5 %.  Cash grant on capital investment in the amount of up to 10/20 % (depends on the region) of eligible costs (max. CZK 1.5 billion) | .g. 10                                                                                                                          |                                                    |                                        |                                                    |                                                                                              |